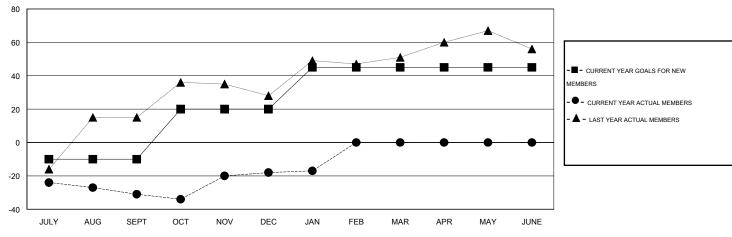

#### GOALS AND ACTUAL MEMBERS CUMULATIVE

| DROPPED CLUBS: 1     |         | 31 CLUBS OF 58 ADDED 1 OR MORE<br>NEW MEMBERS | GENDER DISTRIBUTION  MALE 1,386 (68.55%)  FEMALE 636 (31.45%) |     |     |
|----------------------|---------|-----------------------------------------------|---------------------------------------------------------------|-----|-----|
| DROPPED MEMBERS      |         |                                               |                                                               | , , |     |
| DECEASED             | 16<br>8 | CLICK HERE FOR HEALTH.                        | FAMILY UNIT MEMBERS                                           |     | 546 |
| CLUB CANCELLED OTHER | 95      | ASSESSMENT DATA                               | HEAD OF HOUSEHOLD                                             |     | 266 |
| TOTAL                | 119     |                                               | NON-HEAD OF HOUSEHOLD                                         |     | 280 |